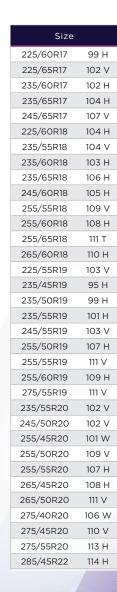

## A GROWING MARKET

Crossovers and SUVs are the fastest-growing vehicle segment.

ALMOST 1/3 OF NEW MODELS FOR 2017-2020 ARE CROSSOVERS.

90% THE ROADIAN GTX COVERS OVER 90% OF SMALL CROSSOVER TO MID-SIZED SUV MODELS.